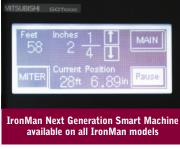

## The Largest Manufacturer and #1 Seller of Gutter Machines in the USA

Use the touch screen to automatically control product length, add for miters, if applicable, and keep a total of daily material ran and total footage. Password protected.